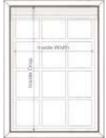

### **Inside Mount**

Measure top, middle and bottom from the inside left of the window to the inside right of the window. Must be measured in millimeters and recorded on the form under Width. NOTE - try to measure as high up the window as possible and record the smallest size only.

Measure top, middle and bottom from the inside top of the window to the inside bottom of the window. Must be measured in millimetres and recorded on the form under Height. NOTE record the smallest size only.