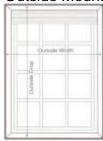

#### **Outside Mount**

Measure from the top left of the window frame to the top right of the window frame. Must be measured in millimeters and recorded on the form under Width. NOTE - record the smallest size only.

Measure from the top of the window frame to the bottom. Must be measured in millimeters and recorded on the form under Height. NOTE - record the smallest size only.